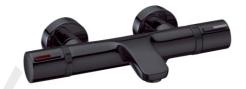

#### T-1000

# Thermostatic wall-mounted bath-shower mixer with diverter-flow regulator

TECHNICAL DRAWINGS

#### FEATURES

Application: Bath, Shower Diverter-flow regulator Faucet type: Thermostatic Finish: Titanium Black

Installation type: Wall-mounted

Maximum width between connections (mm): 166
Minimum width between connections (mm): 134

## T-1000

Roca's T-1000 thermostatic mixers are designed for maximum safety and comfort for everyday use. The collection features a minimalist and modern design to ensure it will blend harmoniously into any setting.