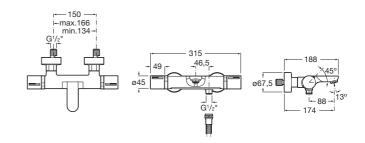

# Thermostatic wall-mounted bath-shower mixer with diverter-flow regulator

TECHNICAL DRAWINGS

#### FEATURES

Application: Bath, Shower Diverter-flow regulator Faucet type: Thermostatic Finish: Titanium Black

Installation type: Wall-mounted

Maximum width between connections (mm): 166
Minimum width between connections (mm): 134