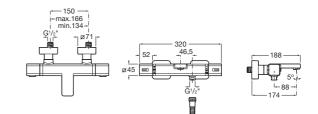

T-1000

SQUARE - Wall-mounted thermostatic bathshower mixer with automatic diverter

TECHNICAL DRAWINGS