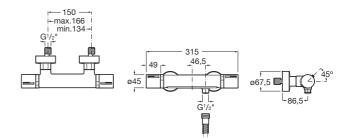

## Thermostatic wall-mounted shower mixer

TECHNICAL DRAWINGS

## FEATURES

Application: Shower

Faucet type: Thermostatic

Finish: Titanium Black

Installation type: Wall-mounted

Maximum width between connections (mm): 166

Minimum width between connections (mm): 134

Temperature selection

Type of cartridge: Thermostatic

Water connection diameter: 1/2"

EverShine

Quick Reaction®

38°

Security 38°®