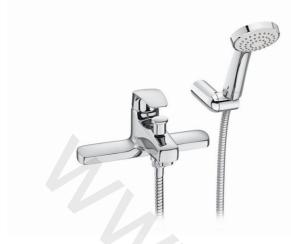

## MONODIN

Deck-mounted bath-shower mixer with 1.7m flexible shower hose, handset and wall bracket

TECHNICAL DRAWINGS

© Copyright 2023, Roca Sanitario, S.A. - All rights reserved | 19-11-2023 | https://www.uk.roca.com/products/deck-mounted-bath-shower-mixer-1-7m-flexible-shower-hose-handset-wall-bracket-5A1807C00?sku=A5A1807C00