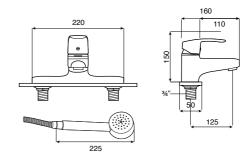

## MONODIN

Deck-mounted bath-shower mixer with 1.7m flexible shower hose, handset and wall bracket

TECHNICAL DRAWINGS

© Copyright 2023, Roca Sanitario, S.A. - All rights reserved | 19-11-2023 | https://www.uk.roca.com/products/deck-mounted-bath-shower-mixer-1-7m-flexible-shower-hose-handset-wall-bracket-5A1807C00?sku=A5A1807C00