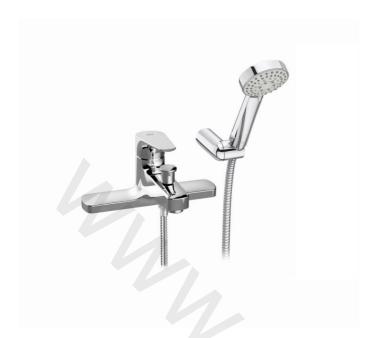

## Deck-mounted bath-shower mixer

TECHNICAL DRAWINGS

## FEATURES

Application: Bath, Shower Faucet type: Single-lever

Finish: Chrome

Installation type: Deck-mounted Waste type: Waste not included

EverShine