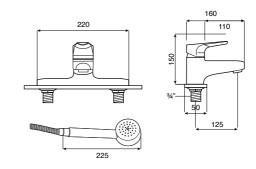

## ATLAS

## Deck-mounted bath-shower mixer

TECHNICAL DRAWINGS



## FEATURES

Application: Bath, Shower Faucet type: Single-lever

Finish: Chrome

Installation type: Deck-mounted Waste type: Waste not included



EverShine



## Atlas

This faucet collection, which stands out for its elegance and versatility, includes flow limiters to 5 litres per minute as well as the Cold Start technology that guarantee greater water and energy savings. Also, with the aim of providing more comfort, the shower mixer can be equipped with a clip-on shelf, allowing you to have your showering essentials close to hand.