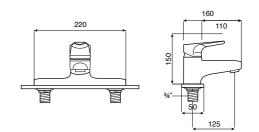

## Deck-mounted bath filler

TECHNICAL DRAWINGS

Application: Bath, Shower Faucet type: Single-lever Finish: Chrome Installation type: Deck-mounted Waste type: Waste not included