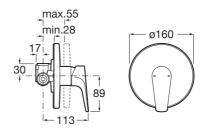

## Built-in bath or shower mixer

TECHNICAL DRAWINGS

FEATURES

Application: Shower Faucet type: Single-lever Finish: Chrome Handle position: Lateral Installation type: Built-in Type of cartridge: Ceramic Disc