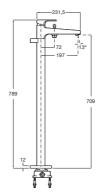

L90

Floorstanding single-lever bath-shower mixer with automatic diverter, hand-shower, integrated shower bracket and 1,50 m. flexible hose.

TECHNICAL DRAWINGS

FEATURES

Application: Bath, Shower Diverter: Manual Faucet type: Single-lever Finish: Chrome Handle position: Top Installation type: Floor-standing Type of cartridge: Ceramic Disc