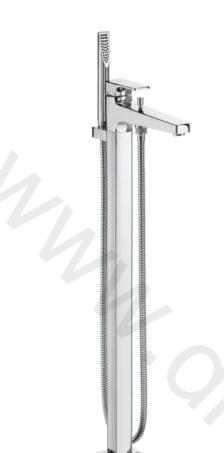

L90

Floorstanding single-lever bath-shower mixer with automatic diverter, hand-shower, integrated shower bracket and 1,50 m. flexible hose.

TECHNICAL DRAWINGS

FEATURES

Application: Bath, Shower Diverter: Manual Faucet type: Single-lever Finish: Chrome Handle position: Top Installation type: Floor-standing Type of cartridge: Ceramic Disc