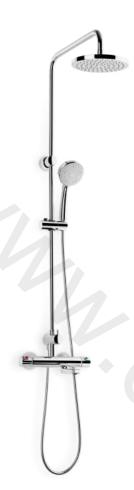

## Bath-shower thermostatic shower column

TECHNICAL DRAWINGS

FEATURES

Finish: Chrome Handset: Included

Installation type: Wall-mounted

Mixer type: Thermostatic Number of water outlets: 3 Shower flexible hose included Showerhead shape: Circular Suitable for: Bath, Shower

Valve: Included

Showerhead functions
Showerhead functions: Rain