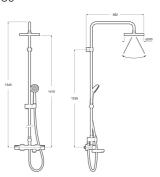

## Bath-shower thermostatic shower column

TECHNICAL DRAWINGS

FEATURES

Finish: Chrome Handset: Included

Installation type: Wall-mounted

Mixer type: Thermostatic Number of water outlets: 3 Shower flexible hose included Showerhead shape: Circular Suitable for: Bath, Shower