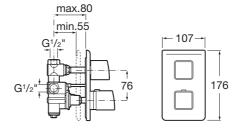

1/2"-1/2" built-in thermostatic bath or shower mixer (40 l/min) with built-in shut-off valve. With free botton outlet

TECHNICAL DRAWINGS

THESIS

Security 38°®

FEATURES

Application: Shower

Finish: Chrome

Inferior free outlet

Installation type: Built-in

Number of water inlets: 2

Temperature selection

Water connection diameter: 1/2" - 1/2"

EverShine

Quick Reaction®