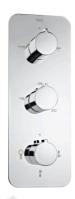

## PUZZLE

Thermostatic built-in shower mixer with 5 way diverter

## FEATURES

Application: Shower Diverter-flow regulator Faucet type: Thermostatic Finish: Stainless steel Installation type: Built-in Number of water inlets: 2 Temperature selection Type of cartridge: Thermostatic