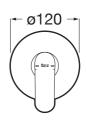

## Built-in bath or shower mixer with 1 outlet

TECHNICAL DRAWINGS

Application: Shower

Faucet type: Single-lever

Finish: Chrome

Flow rate (I/min - 3 bar): 13 Installation type: Built-in

Type of cartridge: Ceramic Disc Water connection diameter: 1/2"