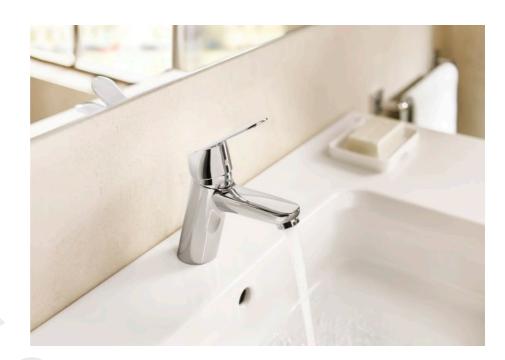

## Alfa

Inspired by the shape of water, with an elegant, slanted design, the Alfa brassware collection is an ideal solution for any modern bathroom space. Discover a wide range of products with sustainable design features, including basin taps, bidet taps, built-in and wall-mounted bath-shower mixers.