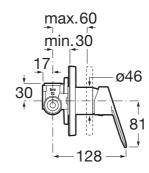

## Built-in bath or shower mixer with 1 outlet

TECHNICAL DRAWINGS

Application: Shower

Faucet type: Single-lever

Finish: Chrome

Flow rate (I/min - 3 bar): 13 Installation type: Built-in

Type of cartridge: Ceramic Disc Water connection diameter: 1/2"