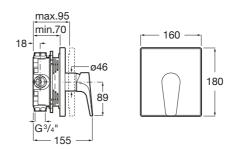

## ATLAS

1/2" built-in bath or shower mixer. To complete with RocaBox A525869403

TECHNICAL DRAWINGS

### FEATURES

Application: Shower, Shower Faucet type: Single-lever Finish: Chrome Handle position: Lateral Installation type: Built-in Type of cartridge: Ceramic Disc

© Copyright 2023, Roca Sanitario, S.A. - All rights reserved | 18-11-2023 | https://www.uk.roca.com/products/12built-bath-shower-mixer-complete-rocaboxa525869403-5A2B90C00?sku=A5A2B90C00