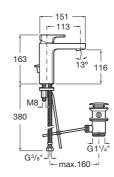

#### **FEATURES**

Aerator type: Integrated Application: Basin Finish: Chrome

Flexible supply hoses included Flow rate (I/min - 3 bar): 9.2

Handle position: Top

Installation type: Deck-mounted

Pop-up waste

Type of cartridge: Ceramic Disc

Water and energy-saving CLICK® (Eco Disc)



EverShine



SoftTurn®

#### L90

# Basin mixer with aerator and pop-up waste

### TECHNICAL DRAWINGS





# L90

Committed to the perfection of a finish that whisks us away to a universe governed by technology. Angles, straight lines and planes follow one another in this collection. This collection is a singular style proposal, particularly recommended for those who love designs that are inspired by urban life.



## INSTALLATION AND USER MANUALS



Installation manual