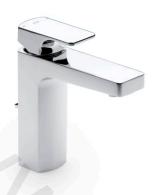

#### **FEATURES**

Aerator type: Integrated Application: Basin Finish: Chrome

Flexible supply hoses included Flow rate (I/min - 3 bar): 9.2

Handle position: Top

Installation type: Deck-mounted

Pop-up waste

Type of cartridge: Ceramic Disc

Water and energy-saving CLICK® (Eco Disc)



EverShine



SoftTurn®

#### L90

# Basin mixer with aerator and pop-up waste

### TECHNICAL DRAWINGS





# L90

Committed to the perfection of a finish that whisks us away to a universe governed by technology. Angles, straight lines and planes follow one another in this collection. This collection is a singular style proposal, particularly recommended for those who love designs that are inspired by urban life.



## INSTALLATION AND USER MANUALS



Installation manual