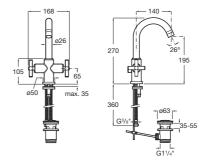

## Basin mixer with pop-up waste

TECHNICAL DRAWINGS

FEATURES

Aerator type: Integrated Application: Basin Faucet type: Twin-lever Finish: Chrome Flexible supply hoses included Installation type: Deck-mounted Pop-up waste Twin lever control: 1/2 Turn