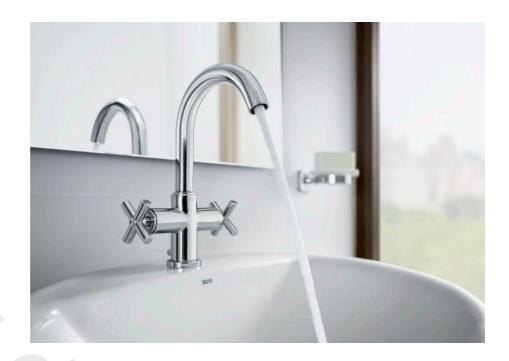

## Basin mixer with pop-up waste

TECHNICAL DRAWINGS

FEATURES

Aerator type: Integrated Application: Basin Faucet type: Twin-lever Finish: Chrome Flexible supply hoses included Installation type: Deck-mounted Pop-up waste Twin lever control: 1/2 Turn

## Loft

The avant-garde design and the technology blend together to create strong and high-quality elements. This design is a timeless, singular and unalterable style proposal with a refined finish and the originality of its contours fill every space with elegance, precision and distinction.