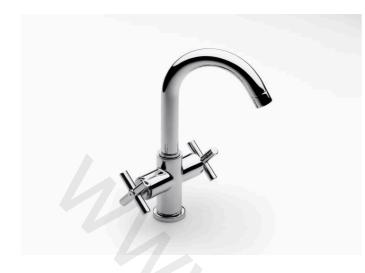

## Basin mixer with pop-up waste

TECHNICAL DRAWINGS

FEATURES

Aerator type: Integrated Application: Basin Faucet type: Twin-lever Finish: Chrome Flexible supply hoses included Installation type: Deck-mounted Pop-up waste Twin lever control: 1/2 Turn

## Loft

The avant-garde design and the technology blend together to create strong and high-quality elements. This design is a timeless, singular and unalterable style proposal with a refined finish and the originality of its contours fill every space with elegance, precision and distinction.