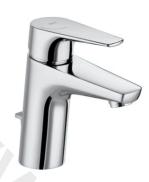

## Basin mixer with pop-up waste, Cold Start

**FEATURES** 

Aerator type: Integrated Application: Basin

Cold water starts in the central position to save energy

Faucet type: Single-lever

Finish: Chrome

Flexible supply hoses included Flow rate (I/min - 3 bar): 5

Handle position: Top

Installation type: Deck-mounted

Pop-up waste

Type of cartridge: Ceramic Disc

Water and energy-saving CLICK® (Eco Disc)

Water connection diameter: 1/2"

EverShine

SoftTurn®