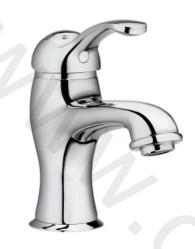

#### CARMEN

## Smooth body basin mixer

## FEATURES

Application: Basin Click-clack waste

Faucet type: Single-lever

Finish: Chrome Fixed spout

Flexible supply hoses included

Handle position: Top

Installation type: Deck-mounted

Spout position: Central

Type of cartridge: Ceramic Disc Waste type: Waste not included Water connection diameter: 3/8"

Joystick cartridge

SoftTurn®