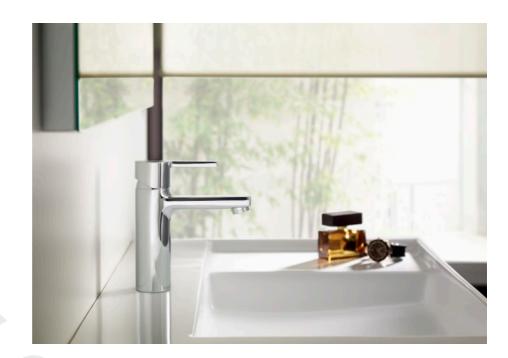

# Single lever basin mixer with smooth body, Cold Start

# Naia

Character and sophistication join in this collection of faucets with a minimalist design, born out of a perfect combination of cylindrical and square geometric shapes.