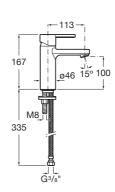

#### FEATURES

Aerator type: Integrated Application: Basin Click-clack waste

Cold water starts in the central position to save energy

Faucet type: Single-lever

Finish: Chrome

Flexible supply hoses included

Flow rate (I/min - 3 bar): 5

Handle position: Top

Installation type: Deck-mounted Waste type: Click-clack waste Water and energy-saving Water flow restrictor



EverShine



SoftTurne

#### NAIA

# Single lever basin mixer with smooth body, Cold Start

## TECHNICAL DRAWINGS





# Naia

Character and sophistication join in this collection of faucets with a minimalist design, born out of a perfect combination of cylindrical and square geometric shapes.



### INSTALLATION AND USER MANUALS



Installation manual