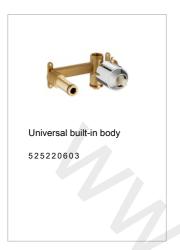

ATLAS

## Built-in basin mixer

TECHNICAL DRAWINGS



#### FEATURES

Application: Basin Faucet type: Single-lever Flow rate (I/min - 3 bar): 5 Handle position: Lateral Installation type: Built-in Waste type: Waste not included

#### COMPATIBLE WITH



# Atlas

This faucet collection, which stands out for its elegance and versatility, includes flow limiters to 5 litres per minute as well as the Cold Start technology that guarantee greater water and energy savings. Also, with the aim of providing more comfort, the shower mixer can be equipped with a clip-on shelf, allowing you to have your showering essentials close to hand.

### INSTALLATION AND USER MANUALS



Installation manual