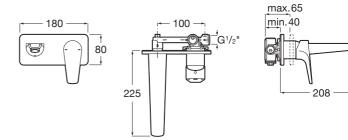

## Built-in basin mixer

TECHNICAL DRAWINGS

#### FEATURES

Application: Basin Faucet type: Single-lever Flow rate (I/min - 3 bar): 5 Handle position: Lateral Installation type: Built-in Waste type: Waste not included