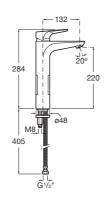

#### FEATURES

Aerator type: Integrated Application: Basin

Cold water starts in the central position to save energy

Extended

Faucet type: Single-lever

Finish: Chrome

Flexible supply hoses included

Flow rate (I/min - 3 bar): 5

Handle position: Top

Installation type: Deck-mounted
Type of cartridge: Ceramic Disc

Water and energy-saving

Water connection diameter: 1/2"



EverShine



SoftTurn

#### ATLAS

# Smooth Body extended basin mixer, Cold Start

TECHNICAL DRAWINGS





# Atlas

This faucet collection, which stands out for its elegance and versatility, includes flow limiters to 5 litres per minute as well as the Cold Start technology that guarantee greater water and energy savings. Also, with the aim of providing more comfort, the shower mixer can be equipped with a clip-on shelf, allowing you to have your showering essentials close to hand.

### INSTALLATION AND USER MANUALS



Installation manual