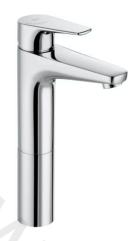

#### ATLAS

# Smooth Body extended basin mixer, Cold Start

TECHNICAL DRAWINGS

# Atlas

This faucet collection, which stands out for its elegance and versatility, includes flow limiters to 5 litres per minute as well as the Cold Start technology that guarantee greater water and energy savings. Also, with the aim of providing more comfort, the shower mixer can be equipped with a clip-on shelf, allowing you to have your showering essentials close to hand.