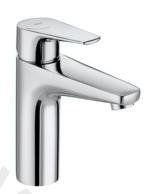

ATLAS

Smooth body medium-height basin mixer, Cold Start

## **FEATURES**

Aerator type: Integrated Application: Basin

Cold water starts in the central position to save energy

Faucet type: Single-lever

Finish: Chrome

Flexible supply hoses included Flow rate (I/min - 3 bar): 5

Handle position: Top

Installation type: Deck-mounted Type of cartridge: Ceramic Disc

Water and energy-saving

Water connection diameter: 1/2"

EverShine

SoftTurn