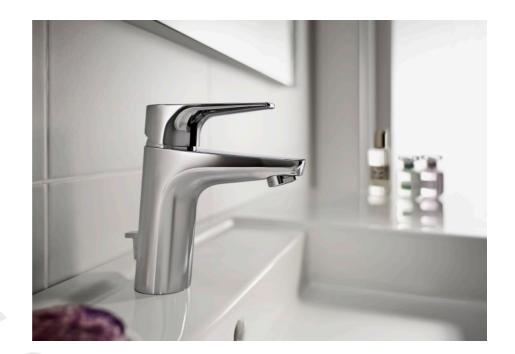

ATLAS

Smooth body medium-height basin mixer, Cold Start

## **FEATURES**

Aerator type: Integrated Application: Basin

Cold water starts in the central position to save energy

Faucet type: Single-lever

Finish: Chrome

Flexible supply hoses included Flow rate (I/min - 3 bar): 5

Handle position: Top

Installation type: Deck-mounted Type of cartridge: Ceramic Disc

Water and energy-saving

Water connection diameter: 1/2"

EverShine

SoftTurn

## Atlas

This faucet collection, which stands out for its elegance and versatility, includes flow limiters to 5 litres per minute as well as the Cold Start technology that guarantee greater water and energy savings. Also, with the aim of providing more comfort, the shower mixer can be equipped with a clip-on shelf, allowing you to have your showering essentials close to hand.