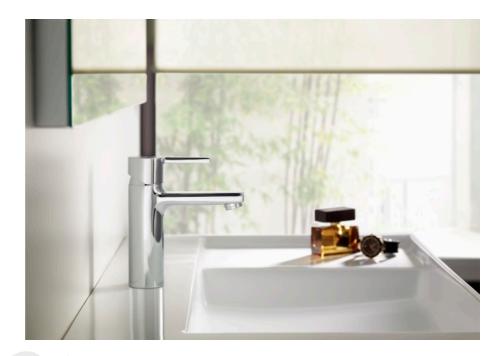

## FEATURES

NAIA

Single lever medium height basin mixer with smooth body, Cold Start

Aerator type: Integrated Application: Basin Click-clack waste Cold water starts in the central position to save energy Faucet type: Single-lever Finish: Chrome Flexible supply hoses included Flow rate (I/min - 3 bar): 5 Handle position: Top Installation type: Deck-mounted Type of cartridge: Ceramic Disc Waste type: Click-clack waste Water and energy-saving Water flow restrictor

## Naia

Character and sophistication join in this collection of faucets with a minimalist design, born out of a perfect combination of cylindrical and square geometric shapes.