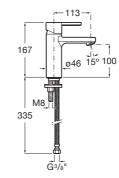

NAIA

Single lever basin mixer with smooth body, Cold Start

TECHNICAL DRAWINGS

FEATURES

Aerator type: Integrated Application: Basin Cold water starts in the central position to save energy Faucet type: Single-lever Flexible supply hoses included Flow rate (I/min - 3 bar): 5 Handle position: Top Installation type: Deck-mounted Waste type: Waste not included Water and energy-saving Water flow restrictor