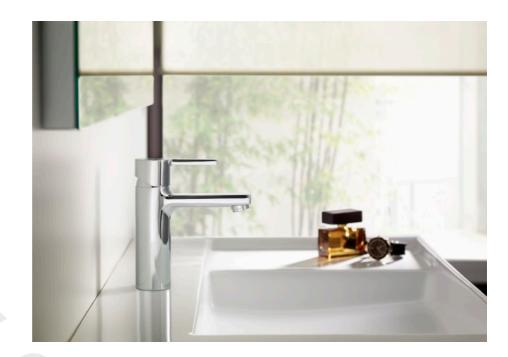

# Single lever basin mixer with smooth body, Cold Start

# Naia

Character and sophistication join in this collection of faucets with a minimalist design, born out of a perfect combination of cylindrical and square geometric shapes.