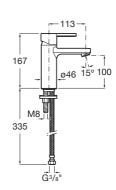

### FEATURES

Aerator type: Integrated Application: Basin

Cold water starts in the central position to save energy

Faucet type: Single-lever

Flexible supply hoses included Flow rate (I/min - 3 bar): 5

Handle position: Top

Installation type: Deck-mounted Waste type: Waste not included

Water and energy-saving

Water flow restrictor



SoftTurn®

### NAIA

# Single lever basin mixer with smooth body, Cold Start

# TECHNICAL DRAWINGS





# Naia

Character and sophistication join in this collection of faucets with a minimalist design, born out of a perfect combination of cylindrical and square geometric shapes.



## INSTALLATION AND USER MANUALS



Installation manual