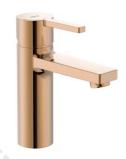

#### NAIA

# Single lever basin mixer with smooth body, Cold Start

# Naia

Character and sophistication join in this collection of faucets with a minimalist design, born out of a perfect combination of cylindrical and square geometric shapes.