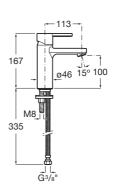

#### FEATURES

Aerator type: Integrated Application: Basin

Cold water starts in the central position to save energy

Faucet type: Single-lever

Flexible supply hoses included Flow rate (I/min - 3 bar): 5

Handle position: Top

Installation type: Deck-mounted Waste type: Waste not included

Water and energy-saving

Water flow restrictor



SoftTurn®

#### NAIA

# Single lever basin mixer with smooth body, Cold Start

## TECHNICAL DRAWINGS





# Naia

Character and sophistication join in this collection of faucets with a minimalist design, born out of a perfect combination of cylindrical and square geometric shapes.



### INSTALLATION AND USER MANUALS



Installation manual