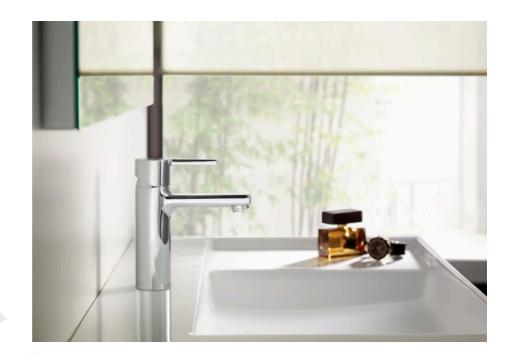

#### NAIA

# Single lever basin mixer with smooth body, Cold Start

# Naia

Character and sophistication join in this collection of faucets with a minimalist design, born out of a perfect combination of cylindrical and square geometric shapes.