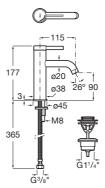

ΟΝΑ

Basin mixer smooth body with click clack waste, Cold Start

TECHNICAL DRAWINGS

FEATURES

Application: Basin

Click-clack waste

Cold water starts in the central position to save energy Faucet type: Single-lever Flexible supply hoses included Flow rate (I/min - 3 bar): 5 Handle position: Top Installation type: Deck-mounted Waste type: Click-clack waste Water and energy-saving

Water connection diameter: 3/8"

EverShine

SoftTurn®