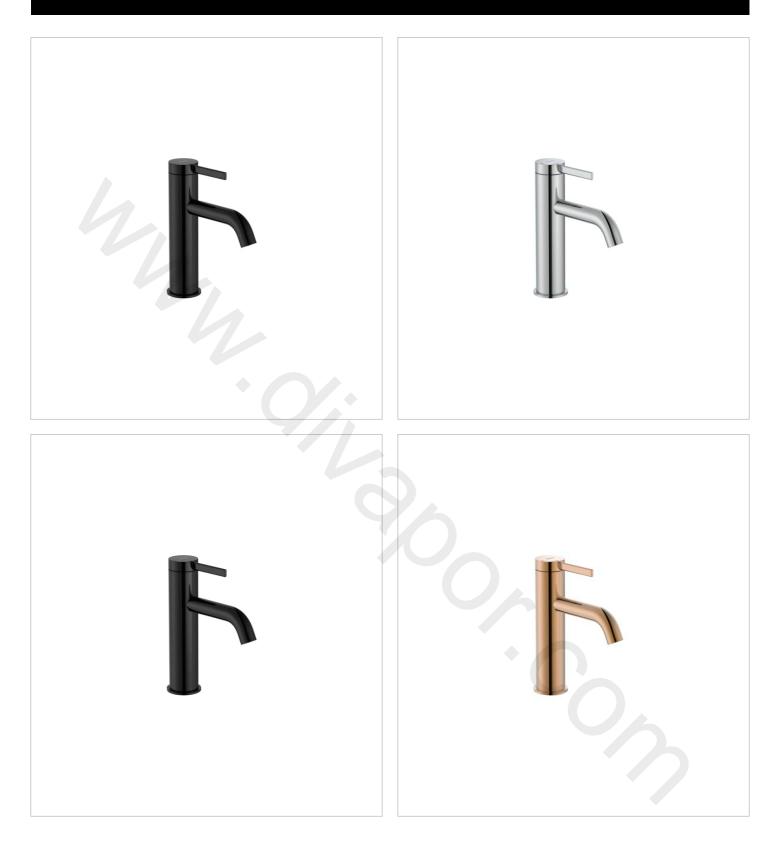

ΟΝΑ

Basin mixer smooth body with click clack waste, Cold Start

TECHNICAL DRAWINGS

FEATURES

Application: Basin

Click-clack waste

Cold water starts in the central position to save energy Faucet type: Single-lever Flexible supply hoses included Flow rate (I/min - 3 bar): 5 Handle position: Top Installation type: Deck-mounted Waste type: Click-clack waste Water and energy-saving