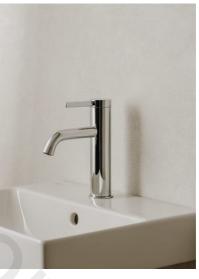

ΟΝΑ

Basin mixer smooth body with click clack waste, Cold Start

TECHNICAL DRAWINGS

FEATURES

Application: Basin

Click-clack waste

Cold water starts in the central position to save energy Faucet type: Single-lever Flexible supply hoses included Flow rate (I/min - 3 bar): 5 Handle position: Top Installation type: Deck-mounted Waste type: Click-clack waste Water and energy-saving

## Ona

Simple as nature. Ona pays homage to the diverse shapes of nature from our native Mediterranean. It is functional without ever appearing cold, with crisp aesthetics that follow the inherent warmth of the natural environment, made for those who enjoy the power of silent landscapes.