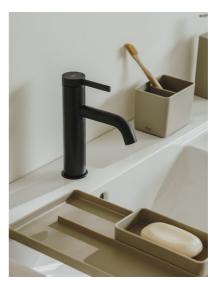

ΟΝΑ

Basin mixer smooth body with click clack waste, Cold Start

TECHNICAL DRAWINGS

FEATURES

Application: Basin

Click-clack waste

Cold water starts in the central position to save energy Faucet type: Single-lever Flexible supply hoses included Flow rate (I/min - 3 bar): 5 Handle position: Top Installation type: Deck-mounted Waste type: Click-clack waste Water and energy-saving

## Ona

Simple as nature. Ona pays homage to the diverse shapes of nature from our native Mediterranean. It is functional without ever appearing cold, with crisp aesthetics that follow the inherent warmth of the natural environment, made for those who enjoy the power of silent landscapes.