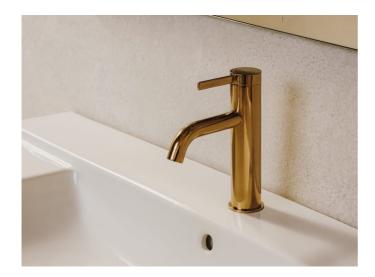

ΟΝΑ

Basin mixer smooth body with click clack waste, Cold Start

TECHNICAL DRAWINGS

FEATURES

Application: Basin

Click-clack waste

Cold water starts in the central position to save energy Faucet type: Single-lever Flexible supply hoses included Flow rate (I/min - 3 bar): 5 Handle position: Top Installation type: Deck-mounted Waste type: Click-clack waste Water and energy-saving

## Ona

Simple as nature. Ona pays homage to the diverse shapes of nature from our native Mediterranean. It is functional without ever appearing cold, with crisp aesthetics that follow the inherent warmth of the natural environment, made for those who enjoy the power of silent landscapes.