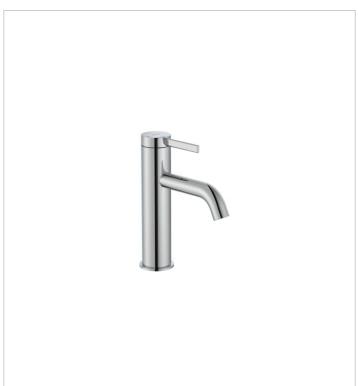

# Basin mixer smooth body with click clack waste, Cold Start

#### FEATURES

Application: Basin Click-clack waste

Cold water starts in the central position to save energy

Faucet type: Single-lever

Flexible supply hoses included

Flow rate (I/min - 3 bar): 5

Handle position: Top

Installation type: Deck-mounted
Waste type: Click-clack waste
Water and energy-saving

Water connection diameter: 3/8"

EverShine

SoftTurn®