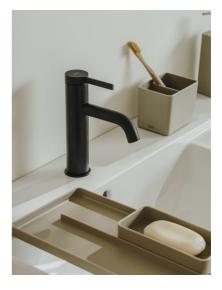

#### FEATURES

Application: Basin Click-clack waste

Cold water starts in the central position to save energy

Faucet type: Single-lever

Flexible supply hoses included

Flow rate (I/min - 3 bar): 5

Handle position: Top

Installation type: Deck-mounted
Waste type: Click-clack waste
Water and energy-saving

Water connection diameter: 3/8"

EverShine

SoftTurn®