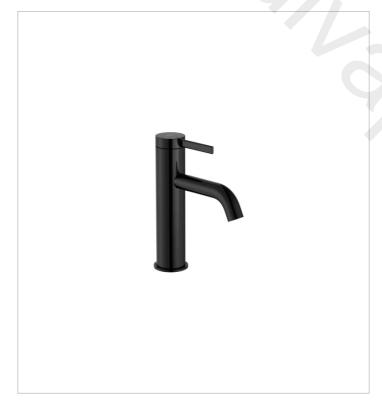

# Basin mixer smooth body with click clack waste, Cold Start

#### FEATURES

Application: Basin Click-clack waste

Cold water starts in the central position to save energy

Faucet type: Single-lever

Flexible supply hoses included

Flow rate (I/min - 3 bar): 5

Handle position: Top

Installation type: Deck-mounted
Waste type: Click-clack waste
Water and energy-saving

Water connection diameter: 3/8"

EverShine

SoftTurn®