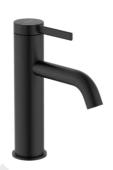

# Basin mixer smooth body with click clack waste, Cold Start

#### FEATURES

Application: Basin Click-clack waste

Cold water starts in the central position to save energy

Faucet type: Single-lever

Flexible supply hoses included

Flow rate (I/min - 3 bar): 5

Handle position: Top

Installation type: Deck-mounted
Waste type: Click-clack waste
Water and energy-saving

Water connection diameter: 3/8"

EverShine

SoftTurn®