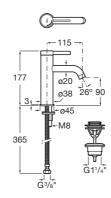

#### FEATURES

Application: Basin Click-clack waste

Cold water starts in the central position to save energy

Faucet type: Single-lever

Flexible supply hoses included

Flow rate (I/min - 3 bar): 5

Handle position: Top

Installation type: Deck-mounted
Waste type: Click-clack waste
Water and energy-saving

Water connection diameter: 3/8"



EverShine



SoftTurn®

#### ONA

# Basin mixer smooth body with click clack waste, Cold Start

### TECHNICAL DRAWINGS





























# Ona

Simple as nature. Ona pays homage to the diverse shapes of nature from our native Mediterranean. It is functional without ever appearing cold, with crisp aesthetics that follow the inherent warmth of the natural environment, made for those who enjoy the power of silent landscapes.



## INSTALLATION AND USER MANUALS



Installation manual