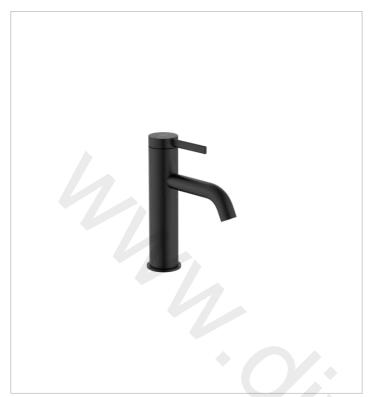

# Basin mixer smooth body with click clack waste, Cold Start

#### FEATURES

Application: Basin Click-clack waste

Cold water starts in the central position to save energy

Faucet type: Single-lever

Flexible supply hoses included

Flow rate (I/min - 3 bar): 5

Handle position: Top

Installation type: Deck-mounted
Waste type: Click-clack waste
Water and energy-saving

Water connection diameter: 3/8"

EverShine

SoftTurn®