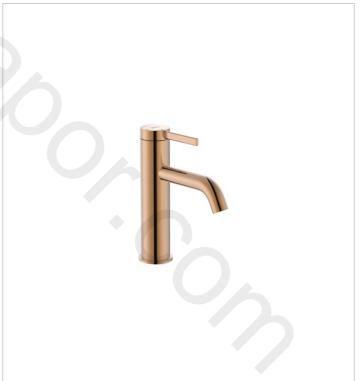

# Basin mixer smooth body with click clack waste, Cold Start

#### FEATURES

Application: Basin Click-clack waste

Cold water starts in the central position to save energy

Faucet type: Single-lever

Flexible supply hoses included

Flow rate (I/min - 3 bar): 5

Handle position: Top

Installation type: Deck-mounted
Waste type: Click-clack waste
Water and energy-saving

Water connection diameter: 3/8"

EverShine

SoftTurn®