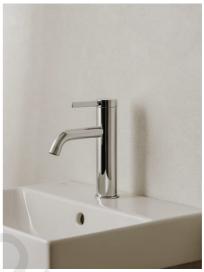

#### FEATURES

Application: Basin Click-clack waste

Cold water starts in the central position to save energy

Faucet type: Single-lever

Flexible supply hoses included

Flow rate (I/min - 3 bar): 5

Handle position: Top

Installation type: Deck-mounted
Waste type: Click-clack waste
Water and energy-saving

Water connection diameter: 3/8"

EverShine

SoftTurn®