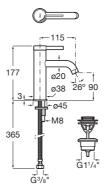

ΟΝΑ

Basin mixer smooth body with click clack waste, Cold Start

TECHNICAL DRAWINGS

FEATURES

Application: Basin

Click-clack waste

Cold water starts in the central position to save energy Faucet type: Single-lever Flexible supply hoses included Flow rate (I/min - 3 bar): 5 Handle position: Top Installation type: Deck-mounted Waste type: Click-clack waste Water and energy-saving

Water connection diameter: 3/8"

EverShine

SoftTurn®