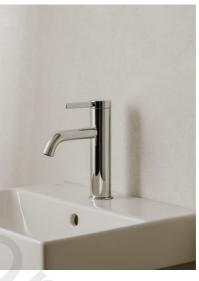

ΟΝΑ

Basin mixer smooth body with click clack waste, Cold Start

TECHNICAL DRAWINGS

FEATURES

Application: Basin

Click-clack waste

Cold water starts in the central position to save energy Faucet type: Single-lever Flexible supply hoses included Flow rate (I/min - 3 bar): 5 Handle position: Top Installation type: Deck-mounted Waste type: Click-clack waste Water and energy-saving

## Ona

Simple as nature. Ona pays homage to the diverse shapes of nature from our native Mediterranean. It is functional without ever appearing cold, with crisp aesthetics that follow the inherent warmth of the natural environment, made for those who enjoy the power of silent landscapes.