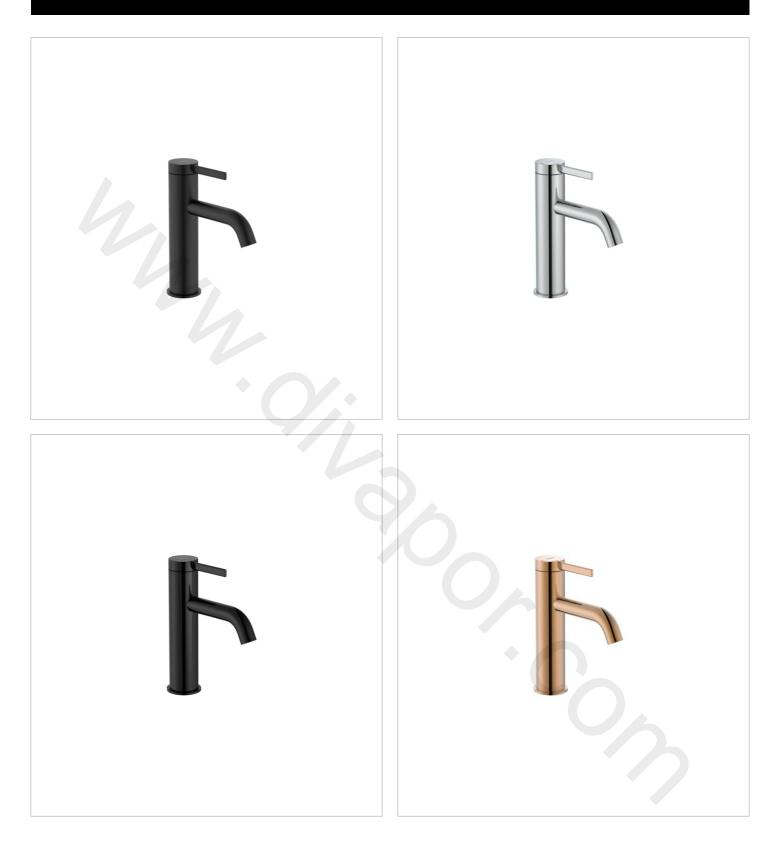

ΟΝΑ

Basin mixer smooth body with click clack waste, Cold Start

TECHNICAL DRAWINGS

FEATURES

Application: Basin

Click-clack waste

Cold water starts in the central position to save energy Faucet type: Single-lever Flexible supply hoses included Flow rate (I/min - 3 bar): 5 Handle position: Top Installation type: Deck-mounted Waste type: Click-clack waste Water and energy-saving