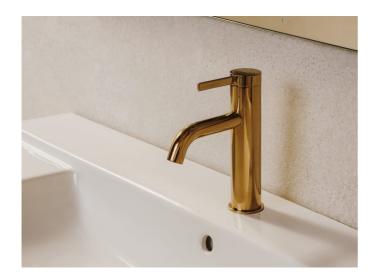

ΟΝΑ

Basin mixer smooth body with click clack waste, Cold Start

TECHNICAL DRAWINGS

FEATURES

Application: Basin

Click-clack waste

Cold water starts in the central position to save energy Faucet type: Single-lever Flexible supply hoses included Flow rate (I/min - 3 bar): 5 Handle position: Top Installation type: Deck-mounted Waste type: Click-clack waste Water and energy-saving

## Ona

Simple as nature. Ona pays homage to the diverse shapes of nature from our native Mediterranean. It is functional without ever appearing cold, with crisp aesthetics that follow the inherent warmth of the natural environment, made for those who enjoy the power of silent landscapes.