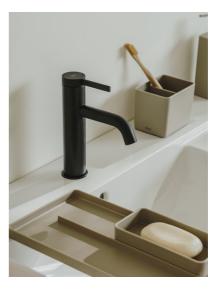

ΟΝΑ

Basin mixer smooth body with click clack waste, Cold Start

TECHNICAL DRAWINGS

FEATURES

Application: Basin

Click-clack waste

Cold water starts in the central position to save energy Faucet type: Single-lever Flexible supply hoses included Flow rate (I/min - 3 bar): 5 Handle position: Top Installation type: Deck-mounted Waste type: Click-clack waste Water and energy-saving

## Ona

Simple as nature. Ona pays homage to the diverse shapes of nature from our native Mediterranean. It is functional without ever appearing cold, with crisp aesthetics that follow the inherent warmth of the natural environment, made for those who enjoy the power of silent landscapes.