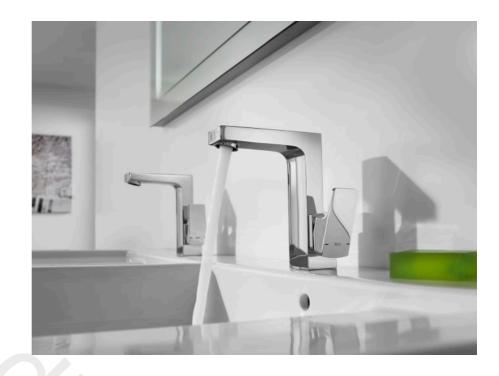

L90

Compact smooth body basin mixer with clickclack pop-up waste, Cold Start

TECHNICAL DRAWINGS

2/1

L90

Committed to the perfection of a finish that whisks us away to a universe governed by technology. Angles, straight lines and planes follow one another in this collection. This collection is a singular style proposal, particularly recommended for those who love designs that are inspired by urban life.