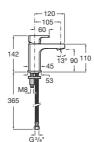

L90

Compact smooth body basin mixer with clickclack pop-up waste, Cold Start

TECHNICAL DRAWINGS

## FEATURES

Aerator type: Integrated Application: Basin Click-clack waste Cold water starts in the central position to save energy Faucet type: Single-lever Finish: Chrome Flexible supply hoses included Flow rate (I/min - 3 bar): 5 Handle position: Top Installation type: Deck-mounted Type of cartridge: Ceramic Disc Waste type: Click-clack waste Water and energy-saving