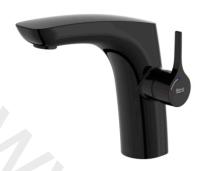

## INSIGNIA

Single lever medium height basin mixer with smooth body, Cold Start 3/8"

TECHNICAL DRAWINGS

## Insignia

With soft outlines and an extraordinary elegance and personality, its slim side handle makes the difference in a modern single-lever faucet ideal for bathrooms with a clear urban character.