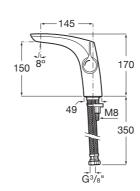

## INSIGNIA

Single lever medium height basin mixer with smooth body, Cold Start 3/8"

TECHNICAL DRAWINGS