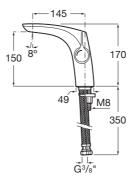

## INSIGNIA

Single lever medium height basin mixer with smooth body, Cold Start 3/8"

TECHNICAL DRAWINGS

FEATURES

Application: Basin

Cold water starts in the central position to save energy Faucet type: Single-lever Flexible supply hoses included Handle position: Lateral Installation type: Deck-mounted Type of cartridge: Ceramic Disc Waste type: Waste not included Water and energy-saving Water flow restrictor