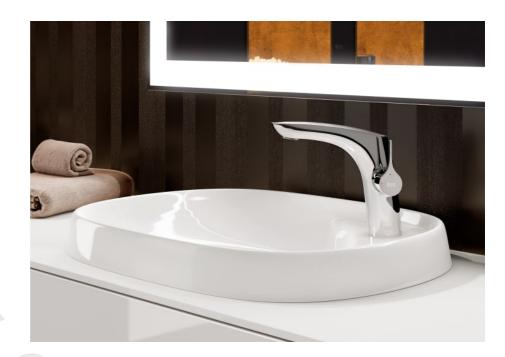

## INSIGNIA

Single lever medium height basin mixer with smooth body, Cold Start 3/8"

TECHNICAL DRAWINGS

## Insignia

With soft outlines and an extraordinary elegance and personality, its slim side handle makes the difference in a modern single-lever faucet ideal for bathrooms with a clear urban character.