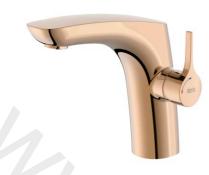

## INSIGNIA

Single lever medium height basin mixer with smooth body, Cold Start 3/8"

TECHNICAL DRAWINGS

## Insignia

With soft outlines and an extraordinary elegance and personality, its slim side handle makes the difference in a modern single-lever faucet ideal for bathrooms with a clear urban character.