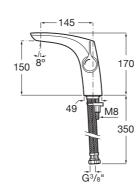

## INSIGNIA

Single lever medium height basin mixer with smooth body, Cold Start 3/8"

TECHNICAL DRAWINGS