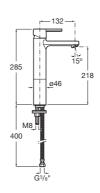

## NAIA

Single lever extended height basin mixer with smooth body, Cold Start

TECHNICAL DRAWINGS