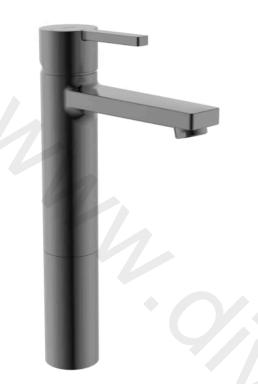

## NAIA

Single lever extended height basin mixer with smooth body, Cold Start

TECHNICAL DRAWINGS

## Naia

Character and sophistication join in this collection of faucets with a minimalist design, born out of a perfect combination of cylindrical and square geometric shapes.