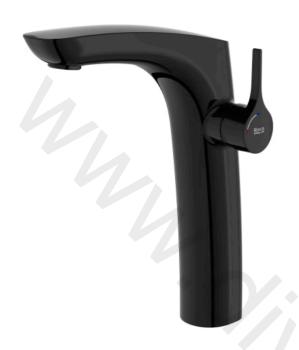

## Insignia

With soft outlines and an extraordinary elegance and personality, its slim side handle makes the difference in a modern single-lever faucet ideal for bathrooms with a clear urban character.