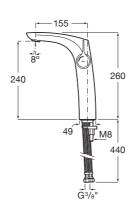

## INSIGNIA

Single lever extended height basin mixer with smooth body, Cold Start 3/8"

## FEATURES

Application: Basin

Cold water starts in the central position to save energy

Faucet type: Single-lever

Flexible supply hoses included

Handle position: Lateral

Installation type: Deck-mounted
Type of cartridge: Ceramic Disc
Waste type: Waste not included