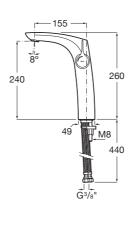

# TECHNICAL DRAWINGS

# FEATURES

Application: Basin

Cold water starts in the central position to save energy

Faucet type: Single-lever

Flexible supply hoses included

Handle position: Lateral

Installation type: Deck-mounted Type of cartridge: Ceramic Disc Waste type: Waste not included