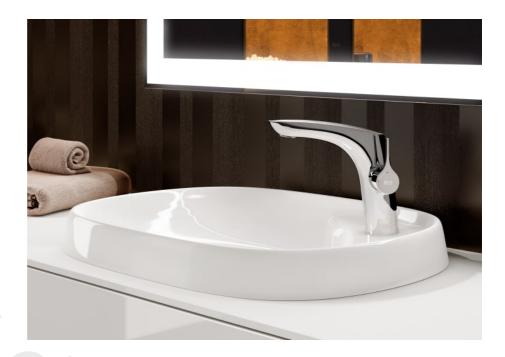

### INSIGNIA

Single lever extended height basin mixer with smooth body, Cold Start 3/8"

# Insignia

With soft outlines and an extraordinary elegance and personality, its slim side handle makes the difference in a modern single-lever faucet ideal for bathrooms with a clear urban character.