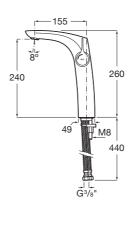

## INSIGNIA

Single lever extended height basin mixer with smooth body, Cold Start 3/8"

## FEATURES

Application: Basin

Cold water starts in the central position to save energy

Faucet type: Single-lever

Flexible supply hoses included

Handle position: Lateral

Installation type: Deck-mounted Type of cartridge: Ceramic Disc Waste type: Waste not included