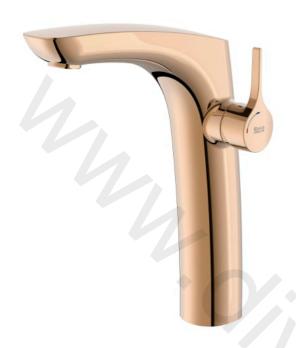

## Insignia

With soft outlines and an extraordinary elegance and personality, its slim side handle makes the difference in a modern single-lever faucet ideal for bathrooms with a clear urban character.