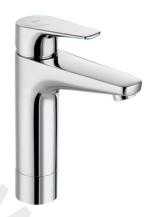

## ATLAS

## Smooth body medium-height plus basin mixer, Cold Start

TECHNICAL DRAWINGS

## Atlas

This faucet collection, which stands out for its elegance and versatility, includes flow limiters to 5 litres per minute as well as the Cold Start technology that guarantee greater water and energy savings. Also, with the aim of providing more comfort, the shower mixer can be equipped with a clip-on shelf, allowing you to have your showering essentials close to hand.