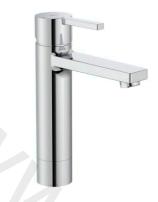

NAIA

Single lever medium plus height basin mixer with smooth body, Cold Start

## FEATURES

Aerator type: Integrated Application: Basin Click-clack waste

Cold water starts in the central position to save energy

Faucet type: Single-lever

Finish: Chrome

Flexible supply hoses included

Flow rate (I/min - 3 bar): 5

Handle position: Top

Installation type: Deck-mounted Type of cartridge: Ceramic Disc Waste type: Waste not included Water and energy-saving

Water flow restrictor

EverShine

SoftTurn®