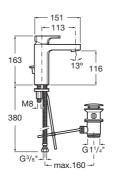

## Basin mixer with pop-up waste, Cold Start

TECHNICAL DRAWINGS

**FEATURES** 

Aerator type: Integrated Application: Basin

Cold water starts in the central position to save energy

Faucet type: Single-lever

Finish: Chrome

Installation type: Deck-mounted

Pop-up waste

Type of cartridge: Ceramic Disc Waste type: Pop-up waste Water and energy-saving

Water connection diameter: 3/8"

EverShine

SoftTurn®