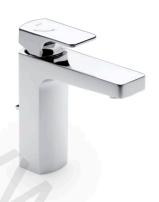

## Basin mixer with pop-up waste, Cold Start

TECHNICAL DRAWINGS

**FEATURES** 

Aerator type: Integrated Application: Basin

Cold water starts in the central position to save energy

Faucet type: Single-lever

Finish: Chrome

Installation type: Deck-mounted

Pop-up waste

Type of cartridge: Ceramic Disc Waste type: Pop-up waste Water and energy-saving

Water connection diameter: 3/8"

EverShine

SoftTurn®