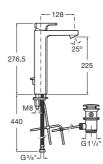

L90

High-neck basin mixer with pop-up waste, Cold Start

TECHNICAL DRAWINGS

FEATURES

Application: Basin Faucet type: Single-lever Finish: Chrome Handle position: Top Installation type: Deck-mounted Pop-up waste Waste type: Pop-up waste