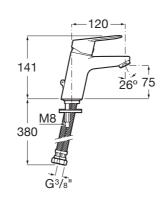

# Single lever basin mixer with chain connector, Cold Start

TECHNICAL DRAWINGS

Water connection diameter: 3/8"

EverShine

SoftTurn@