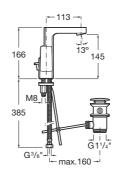

FEATURES

Aerator type: Integrated Application: Basin

Cold water starts in the central position to save energy

Faucet type: Single-lever

Finish: Chrome

Flexible supply hoses included Flow rate (I/min - 3 bar): 8 Handle position: Lateral

Installation type: Deck-mounted

Pop-up waste

Type of cartridge: Ceramic Disc Waste type: Pop-up waste Water and energy-saving



EverShine



SoftTurn®

L90

Basin mixer, integrated lateral handle, with popup waste, Cold Start

TECHNICAL DRAWINGS





## L90

Committed to the perfection of a finish that whisks us away to a universe governed by technology. Angles, straight lines and planes follow one another in this collection. This collection is a singular style proposal, particularly recommended for those who love designs that are inspired by urban life.



## INSTALLATION AND USER MANUALS



Installation manual