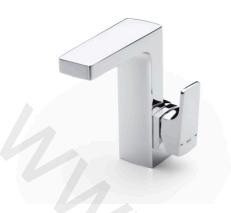

FEATURES

Aerator type: Integrated Application: Basin

Cold water starts in the central position to save energy

Faucet type: Single-lever

Finish: Chrome

Flexible supply hoses included Flow rate (I/min - 3 bar): 8 Handle position: Lateral

Installation type: Deck-mounted

Pop-up waste

Type of cartridge: Ceramic Disc Waste type: Pop-up waste Water and energy-saving

EverShine

SoftTurn®

L90

Basin mixer, integrated lateral handle, with popup waste, Cold Start