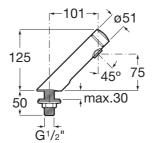

AVANT

TECHNICAL DRAWINGS

FEATURES

Adjustable flow time Aerator type: Integrated Anti-vandal Application: Basin Brassware type: Simple tap Faucet type: Self-closing technology Finish: Chrome Flow rate (I/min - 3 bar): 3 Installation type: Deck-mounted Push-button opening Recommended for public spaces Sustainable product Temperature control: Cold or pre-mixed water Water and energy-saving Water connection diameter: 1/2"