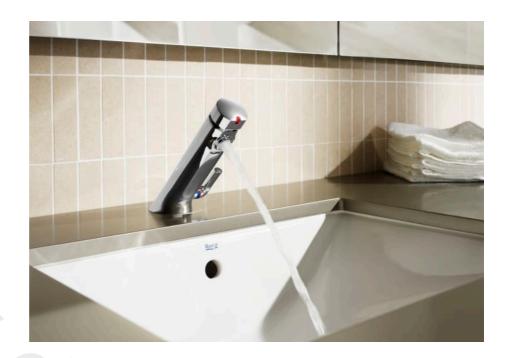

## Avant

A stylish and economical collection of self-close basin mixers, Avant mixers automatically stop the flow of water after a short period of time, which avoids wasting water and energy. Ideal for use in commercial spaces.