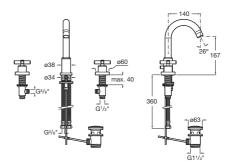

LOFT

Basin mixer with central swivel spout and pop-up waste

TECHNICAL DRAWINGS

## FEATURES

Aerator type: Integrated Application: Basin Faucet type: Twin-lever Finish: Chrome Flexible supply hoses included Installation type: Deck-mounted Pop-up waste Spout position: Central Twin lever control: 1/2 Turn