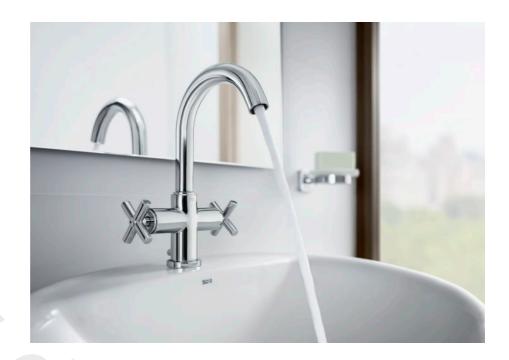

LOFT

Basin mixer with central swivel spout and pop-up waste

TECHNICAL DRAWINGS

## Loft

The avant-garde design and the technology blend together to create strong and high-quality elements. This design is a timeless, singular and unalterable style proposal with a refined finish and the originality of its contours fill every space with elegance, precision and distinction.