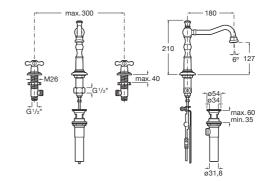

## Basin mixer with 3 holes and Click-Clack waste

TECHNICAL DRAWINGS

FEATURES

Application: Basin Click-clack waste Excentrics included Faucet type: Twin-lever Finish: Chrome Flexible supply hoses included Installation type: Deck-mounted Spout length (mm): 180 Spout position: Central Swivel spout Water connection diameter: 1/2"