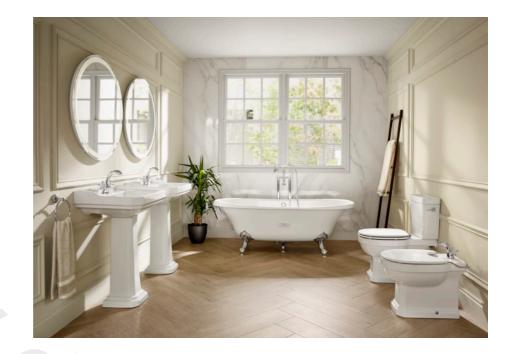

## Carmen

Carmen is a tribute to one of Roca's most iconic basins of the 1940s, which comes back with a clear vintage character to become a vitreous china and furniture collection with the latest innovations in the design of bathroom spaces.