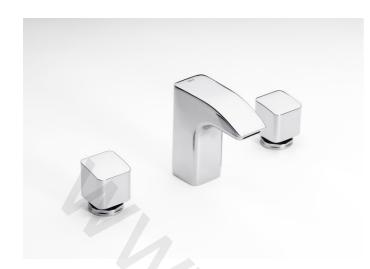

## FEATURES

Aerator type: Integrated Application: Basin Faucet type: Twin-lever

Finish: Chrome

Flexible supply hoses included Installation type: Deck-mounted

Pop-up waste

Spout position: Central

# Deck-mounted 3-hole basin mixer, with pop-up waste

TECHNICAL DRAWINGS