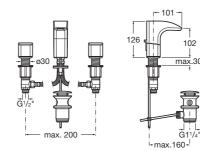

## FEATURES

Aerator type: Integrated Application: Basin Faucet type: Twin-lever

Finish: Chrome

Flexible supply hoses included Installation type: Deck-mounted

Pop-up waste

Spout position: Central

## THESIS

# Deck-mounted 3-hole basin mixer, with pop-up waste

TECHNICAL DRAWINGS





## **Thesis**

Antonio Bullo is the creative force behind this collection, a proposal highly influenced by essentialism. Modern and dynamic, the design is harmonious and compact, with clearly defined lines and forms that are almost geometrical, based upon minimalist figures that bestow elegance and style on the bathroom.



## INSTALLATION AND USER MANUALS



Installation manual