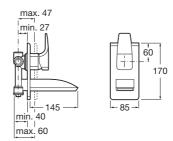

### FEATURES

Application: Basin

Faucet type: Single-lever

Finish: Chrome

Flow rate (I/min - 3 bar): 8 Handle position: Top Installation type: Built-in

Waste type: Waste not included

Water flow restrictor



EverShine



SoftTurn®

### THESIS

## Built-in basin mixer

### TECHNICAL DRAWINGS





# **Thesis**

Antonio Bullo is the creative force behind this collection, a proposal highly influenced by essentialism. Modern and dynamic, the design is harmonious and compact, with clearly defined lines and forms that are almost geometrical, based upon minimalist figures that bestow elegance and style on the bathroom.



### INSTALLATION AND USER MANUALS



Installation manual