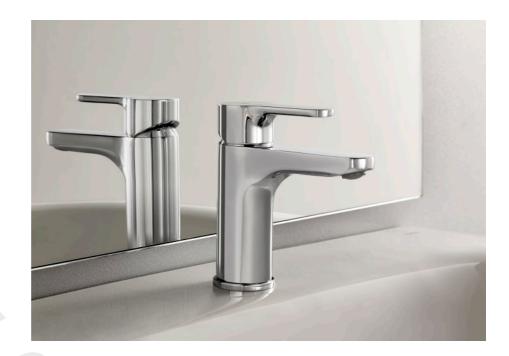

## L20

Simply contemporary. This is a brassware\_x000D\_ collection, whose simple, contemporary and intuitive lines make it a perfect fit for any bathroom space. L20 forms part of Roca's innovative brassware collections that turn on frontally with cold water.