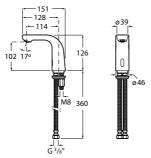

L20

Electronic basin faucet (one water) with flow limiter. Powered by four 1.5V LR6 (AA) alkaline batteries.

TECHNICAL DRAWINGS

## FEATURES

Aerator type: Coin slot Application: Basin Faucet type: Electronic technology Faucet type (obsolete): Electronic technology Finish: Chrome Flexible supply hoses included Flow rate (I/min - 3 bar): 5 Installation type: Deck-mounted Maximum detection distance (cm): 13 Power supply: Batteries Recommended for public spaces Spout length (mm): 151 Sustainable product