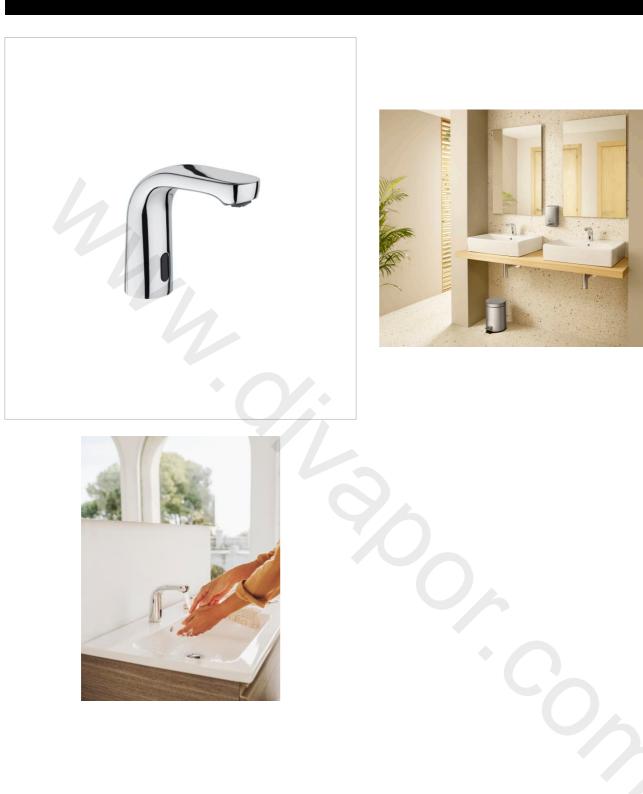

L20

Electronic basin faucet (one water) with flow limiter. Powered by four 1.5V LR6 (AA) alkaline batteries.

TECHNICAL DRAWINGS

## FEATURES

Aerator type: Coin slot Application: Basin Faucet type: Electronic technology Faucet type (obsolete): Electronic technology Finish: Chrome Flexible supply hoses included Flow rate (I/min - 3 bar): 5 Installation type: Deck-mounted Maximum detection distance (cm): 13 Power supply: Batteries Recommended for public spaces Spout length (mm): 151 Sustainable product

Electronic technology

EverShine

Roca