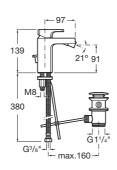

## Bidet mixer with pop-up waste

TECHNICAL DRAWINGS

FEATURES

Application: Bidet

Faucet type: Single-lever

Finish: Chrome

Flexible supply hoses included

Flow rate (I/min - 3 bar): 8

Handle position: Top

Installation type: Deck-mounted

Pop-up waste

Type of cartridge: Ceramic Disc Waste type: Pop-up waste

EverShine

SoftTurn®