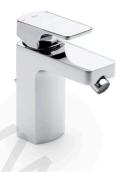

## Bidet mixer with pop-up waste

TECHNICAL DRAWINGS

FEATURES

Application: Bidet

Faucet type: Single-lever

Finish: Chrome

Flexible supply hoses included

Flow rate (I/min - 3 bar): 8

Handle position: Top

Installation type: Deck-mounted

Pop-up waste

Type of cartridge: Ceramic Disc Waste type: Pop-up waste

EverShine

SoftTurn®