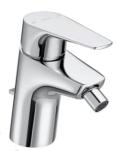

#### FEATURES

Application: Bidet

Faucet type: Single-lever

Finish: Chrome

Flexible supply hoses included

Flow rate (I/min - 3 bar): 8

Handle position: Top

Installation type: Deck-mounted

Pop-up waste

Type of cartridge: Ceramic Disc

Waste type: Pop-up waste

EverShine

SoftTurn®