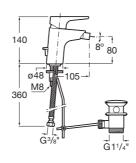

#### FEATURES

Application: Bidet

Faucet type: Single-lever

Finish: Chrome

Flexible supply hoses included

Flow rate (I/min - 3 bar): 8

Handle position: Top

Installation type: Deck-mounted

Pop-up waste

Type of cartridge: Ceramic Disc

Waste type: Pop-up waste

EverShine

SoftTurn®